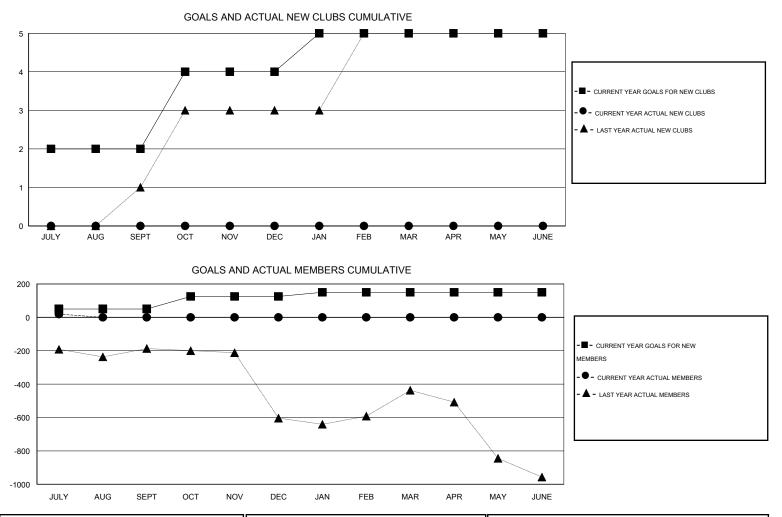

## GMT: ER GURUNATHAN

| LOCATION INDIA |  |
|----------------|--|
|----------------|--|

| Clubs                 |                  |                     |                            |                             | Members<br>RESULTS FOR 2014-2015 |                    |                                  |                              |                             |
|-----------------------|------------------|---------------------|----------------------------|-----------------------------|----------------------------------|--------------------|----------------------------------|------------------------------|-----------------------------|
| RESULTS FOR 2014-2015 |                  |                     |                            |                             |                                  |                    |                                  |                              |                             |
| QUARTER               | NEW CLUB<br>GOAL | ACTUAL NEW<br>CLUBS | ACTUAL<br>DROPPED<br>CLUBS | ACTUAL NET<br>GAIN/<br>LOSS | QUARTER                          | NEW MEMBER<br>GOAL | ACTUAL TOTAL<br>MEMBERS<br>ADDED | ACTUAL<br>DROPPED<br>MEMBERS | ACTUAL NET<br>GAIN/<br>LOSS |
| JULY/AUG/SEPT         | 2                | 0                   | 0                          | 0                           | JULY/AUG/SEPT                    | 50                 | 104                              | 85                           | 19                          |
| OCT/NOV/DEC           | 2                | 0                   | 0                          | 0                           | OCT/NOV/DEC                      | 75                 | 0                                | 0                            | 0                           |
| JAN/FEB/MAR           | 1                | 0                   | 0                          | 0                           | JAN/FEB/MAR                      | 25                 | 0                                | 0                            | 0                           |
| APR/MAY/JUNE          | 0                | 0                   | 0                          | 0                           | APR/MAY/JUNE                     | 0                  | 0                                | 0                            | 0                           |

| DROPPED CLUBS: 0 | 17 CLUBS OF 59 ADDED 1 OR MORE | GENDER DISTRIBUTION   |              |  |
|------------------|--------------------------------|-----------------------|--------------|--|
|                  | NEW MEMBERS                    |                       | 686 (68.59%) |  |
| DROPPED MEMBERS  |                                | FEMALE / I            | 72 (31.41%)  |  |
| DECEASED 1       | CLICK HERE FOR HEALTH          | FAMILY UNIT MEMBERS   | 1,492        |  |
| CLUB CANCELLED 0 | ASSESSMENT DATA                | HEAD OF HOUSEHOLD     | 645          |  |
| OTHER 84         | _                              | HEAD OF HOUSEHOLD     |              |  |
| TOTAL 85         |                                | NON-HEAD OF HOUSEHOLD | 847          |  |